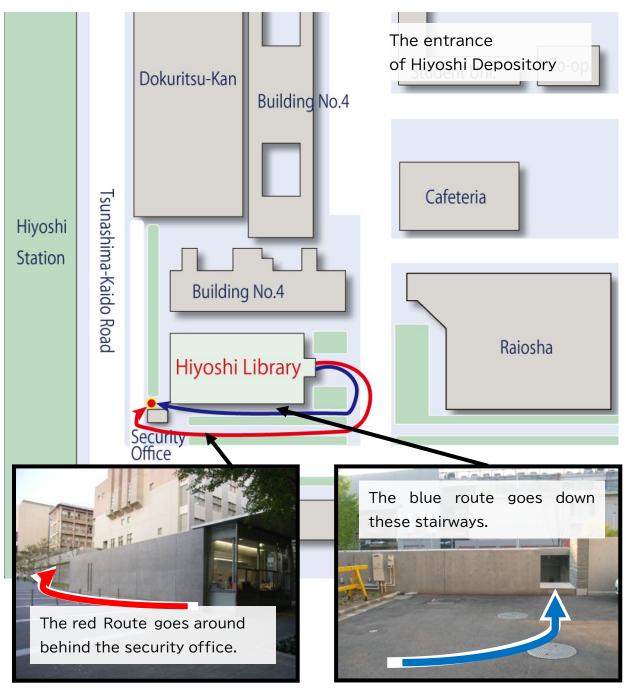

## Access to Hiyoshi Depository

The entrance to the Hiyoshi Depository is located behind the Hiyoshi Security Office. Please follow the red or blue route below.

Please hold your IC card over the IC card reader on the right side of the entrance.