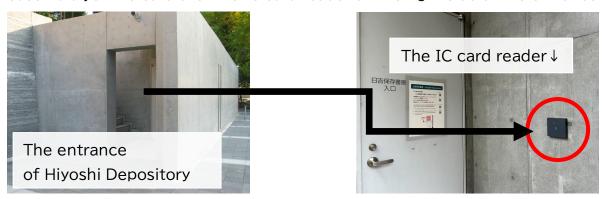

## Access to Hiyoshi Depository

The entrance to the Hiyoshi Depository is located behind the Hiyoshi Security Office. Please follow the red or blue route below.

Please hold your IC card over the IC card reader on the right side of the entrance.