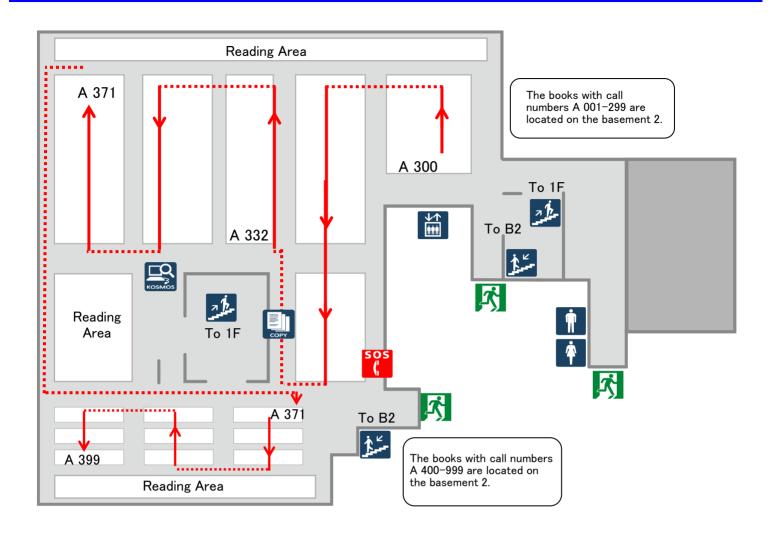

## **Books in Eastern Languages**

| (A 001-299<br>A 300-309 | → B2)<br>Social Sciences              |
|-------------------------|---------------------------------------|
| A 310-319               | Politics                              |
| A 320-329               | Law                                   |
| A 330-359               | Economics, Public Finance, Statistics |
| A 360-369               | Sociology, Labor, Family              |
| A 370-379               | Education                             |
| A 380-389               | Folklore, Anthropology                |
| A 390-399<br>(A 400-999 | National Defence<br>→ B2)             |