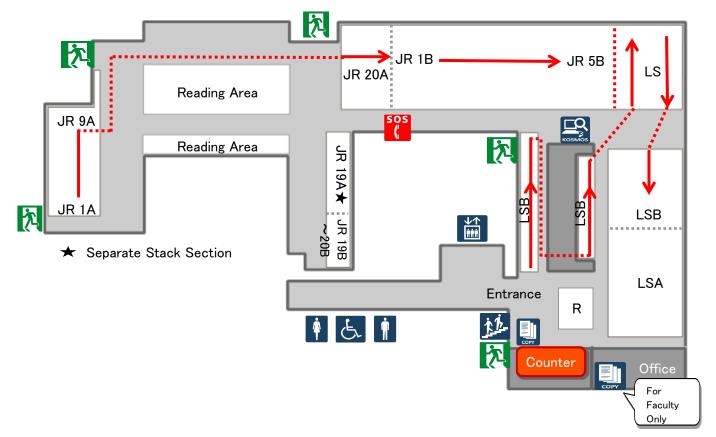

## B3, South Building

%You may use your digital devices and WiFi on this floor. In order to use the University's WiFi 'keiomobile2,' you need settings using your Keio ID or ITC account.

| R 000-999                                                                          | Law School Reference Books                                                     |
|------------------------------------------------------------------------------------|--------------------------------------------------------------------------------|
| LSA 000-999<br>LSB 000-999                                                         | Law School Books in Eastern Languages<br>Law School Books in Western Languages |
| JR 1A-20A<br>JR 1B-5B,19B-20B<br>(JR 6B-13B<br>(JR 8B 2729-2863<br>(JR 10B 237-238 |                                                                                |