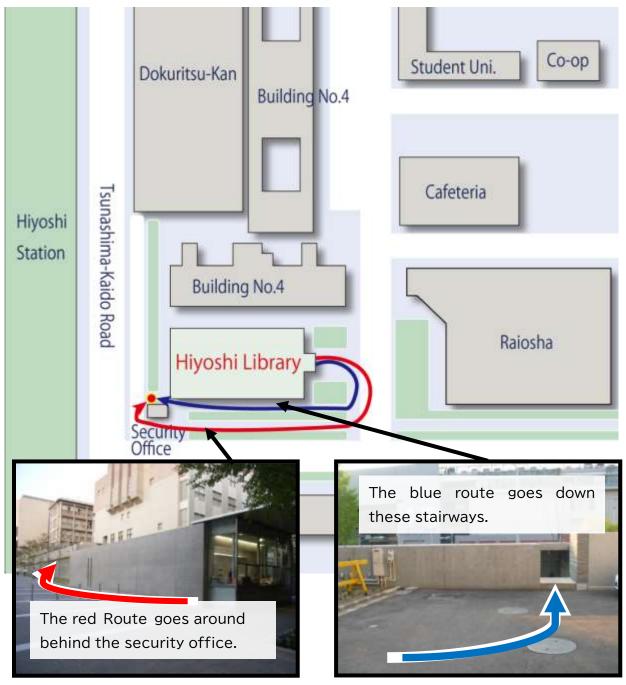

# Access to Hiyoshi Depository

The entrance to the Hiyoshi Depository is located behind the Hiyoshi Security Office. Please follow the red or blue route below.

Please hold your IC card over the IC card reader on the right side of the entrance.