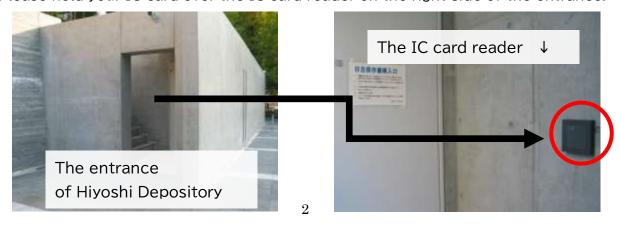

# Access to Hiyoshi Depository

The entrance to the Hiyoshi Depository is located behind the Hiyoshi Security Office. Please follow the red or blue route below.

Please hold your IC card over the IC card reader on the right side of the entrance.